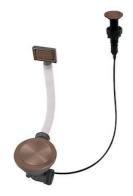

## **VIDAGE FADE PUSH COPPER**

Accessories e Complements

Code: A407 A22

VIDAGE FADE PUSH COPPER

## **DETAILS**

| Coloring         | Copper          |
|------------------|-----------------|
| Texture          | Brushed in line |
| Finish           | PVD             |
| Material         | Stainless steel |
| Sink accessories | Waste fitting   |
| Built-in hole    | Ø 35mm          |

## **FEATURES**

Copper

The Copper finish is obtained by treating steel with a physical process called PVD (Phisical Vacuum Deposition) which deposits particles of noble metals on the surface. The result is a unique and refined aesthetic effect, and an improvement of the mechanical properties of the steel which is more resistant to impact and scratches.